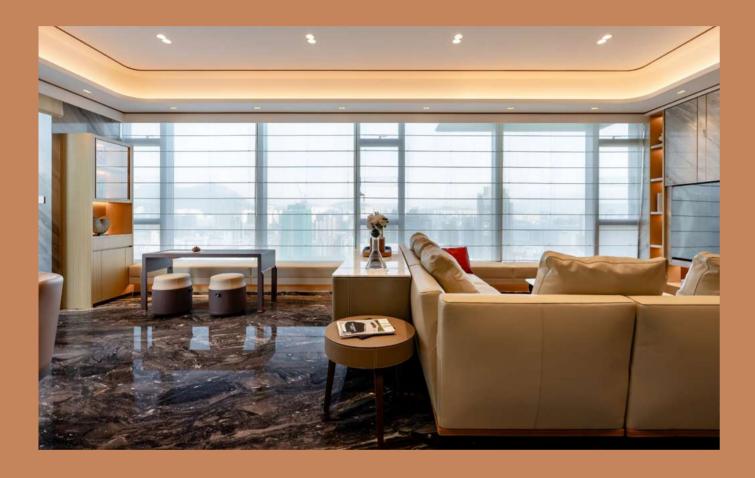

## **CONCEPT & STYLE**

The overall design of the home adopts a calm and luxurious style, featuring extensive use of marble and metal details to create a luxurious flair, complemented by the gentle curves on the ceiling throughout. Keith Choi, co-founder of Mstudio, said: "A departure from the typical rectangular layout, curved lines on the ceiling open up spatial perspectives and make the room visually more comfortable." The polished marble flooring showcases natural grey textures, adding rich visual layers and an air of sophistication against the predominantly white background. The entrance floor features lighter tones and stone mosaic patterns, creating a visual effect likened to a carpet.

家居整體設計採用沉穩奢華風格,大量用上雲石細節和鋼材元素營造奢華氣派,配合全屋的弧形天花設計。微工作室Mstudio創辦人之一Keith Choi表示:「相對一般方正格局,採用弧形天花設計,有助拓闊空間視野,令人感覺更舒適。」地面的抛光雲石呈現天然灰色紋理,在白色主調的空間背景中,視覺質感豐富,流露高貴氣韻。玄關地面色調相對淺淡,且以石材併湊圖案,營造宛如地毯的視覺效果。

### SOLUTION

The homeowners are tea lovers, so the designer divided the living room into three main zones: the living, dining, and tea areas. Most of the interior walls are covered with leather, paired with steel and marble to create a sumptuous vibe. The movable furniture has been primarily sourced from Italy, complementing the custom-made on-site furniture for an elegant style.