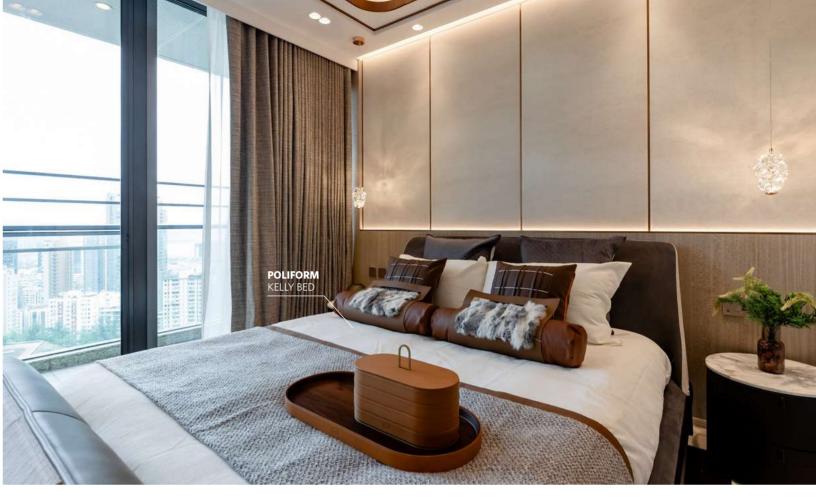

## **CONCEPT & STYLE**

The overall design of the home adopts a calm and luxurious style, featuring extensive use of marble and metal details to create a luxurious flair, complemented by the gentle curves on the ceiling throughout. Keith Choi, co-founder of Mstudio, said: "A departure from the typical rectangular layout, curved lines on the ceiling open up spatial perspectives and make the room visually more comfortable." The polished marble flooring showcases natural grey textures, adding rich visual layers and an air of sophistication against the predominantly white background. The entrance floor features lighter tones and stone mosaic patterns, creating a visual effect likened to a carpet.

家居整體設計採用沉穩奢華風格,大量用上雲石細節和鋼材元素營造奢華氣派,配合全屋的弧形天花設計。微工作室Mstudio創辦人之一Keith Choi表示:「相對一般方正格局,採用弧形天花設計,有助拓闊空間視野,令人感覺更舒適。」地面的抛光雲石呈現天然灰色紋理,在白色主調的空間背景中,視覺質感豐富,流露高貴氣韻。玄關地面色調相對淺淡,且以石材併湊圖案,營造宛如地毯的視覺效果。