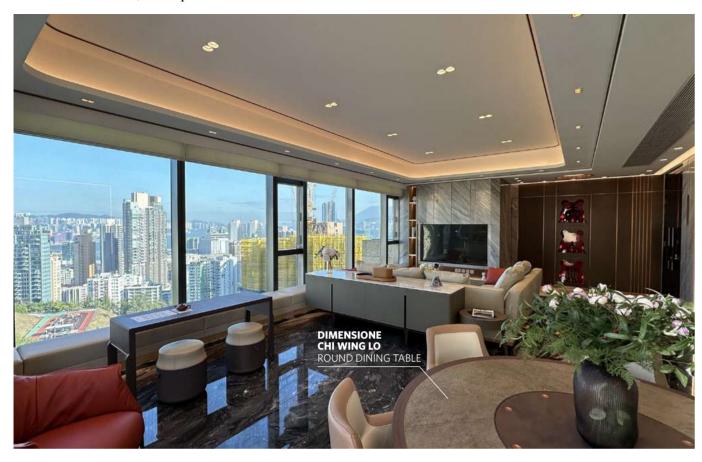

### SOLUTION

The homeowners are tea lovers, so the designer divided the living room into three main zones: the living, dining, and tea areas. Most of the interior walls are covered with leather, paired with steel and marble to create a sumptuous vibe. The movable furniture has been primarily sourced from Italy, complementing the custom-made on-site furniture for an elegant style.

site, so we had to carefully co-ordinate 大區域:客廳、飯廳和品茶區。室內大部分牆面 採用皮革覆蓋,配搭鋼材和雲石,營造奢華氣 with different material suppliers for 派。活動家具主要來自意大利,配合現場製造