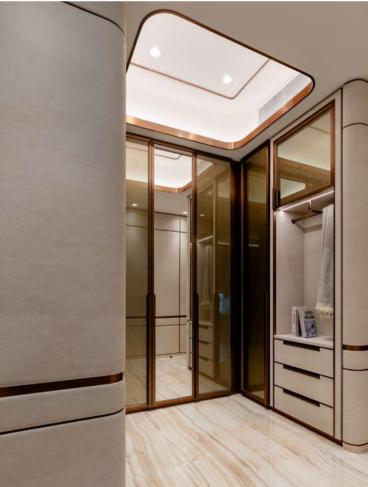

### REFONFIGURATION

The original maid's room and storage room have been merged to create a more spacious children's suite and walkin closet.

設計師將原本工人房和雜物房打通,建構更寬 敞的兒童套房及衣帽間。