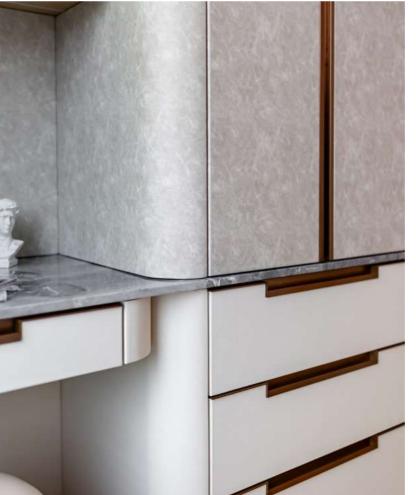

## **CONCEPT & STYLE**

The overall design of the home adopts a calm and luxurious style, featuring extensive use of marble and metal details to create a luxurious flair, complemented by the gentle curves on the ceiling throughout. Keith Choi, co-founder of Mstudio, said: "A departure from the typical rectangular layout, curved lines on the ceiling open up spatial perspectives and make the room visually more comfortable." The polished marble flooring showcases natural grey textures, adding rich visual layers and an air of sophistication against the predominantly white background. The entrance floor features lighter tones and stone mosaic patterns, creating a visual effect likened to a carpet.

家居整體設計採用沉穩奢華風格,大量用上雲石細節和鋼材元素營造奢華氣派,配合全屋的弧形天花設計。微工作室Mstudio創辦人之一Keith Choi表示:「相對一般方正格局,採用弧形天花設計,有助拓闊空間視野,令人感覺更舒適。」地面的抛光雲石呈現天然灰色紋理,在白色主調的空間背景中,視覺質感豐富,流露高貴氣韻。玄關地面色調相對淺淡,且以石材併湊圖案,營造宛如地毯的視覺效果。