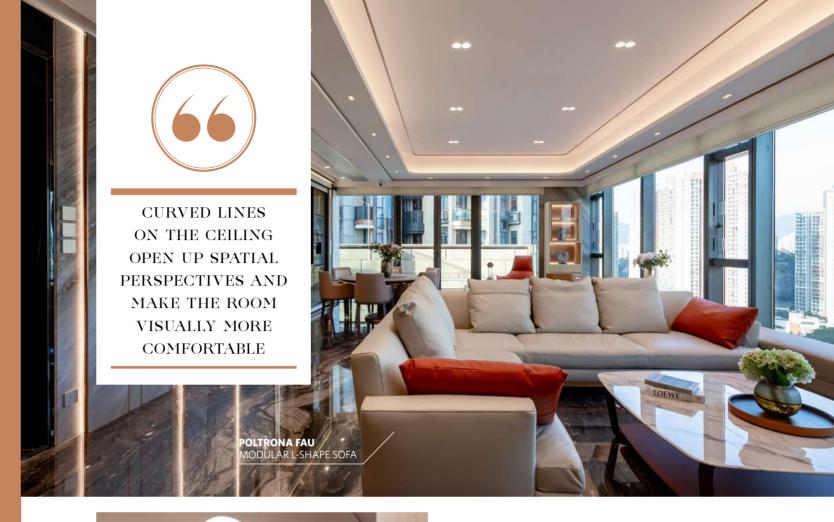

## **CONCEPT & STYLE**

The overall design of the home adopts a calm and luxurious style, featuring extensive use of marble and metal details to create a luxurious flair, complemented by the gentle curves on the ceiling throughout. Keith Choi, co-founder of Mstudio, said: "A departure from the typical rectangular layout, curved lines on the ceiling open up spatial perspectives and make the room visually more comfortable." The polished marble flooring showcases natural grey textures, adding rich visual layers and an air of sophistication against the predominantly white background. The entrance floor features lighter tones and stone mosaic patterns, creating a visual effect likened to a carpet.

家居整體設計採用沉穩奢華風格,大量用上雲石細節和鋼材元素營造奢華氣派,配合全屋的弧形天花設計。微工作室Mstudio創辦人之一Keith Choi表示:「相對一般方正格局,採用弧形天花設計,有助拓闊空間視野,令人感覺更舒適。」地面的抛光雲石呈現天然灰色紋理,在白色主調的空間背景中,視覺質感豐富,流露高貴氣韻。玄關地面色調相對淺淡,且以石材併湊圖案,營造宛如地毯的視覺效果。